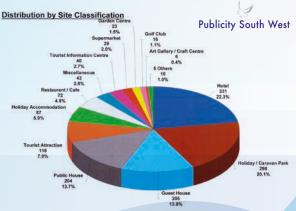

### Tourist Information & Events Distribution

**Distribution Analysis by Post Town** 

<section-header><section-header><section-header>

| in the nicture |
|----------------|
| in the picture |
|                |
|                |
|                |
|                |
|                |
|                |

reporting puts you

Distribution Reports

Our reporting system is designed to give you the level of detail that you require every time. From these simply yet accurately laid out reports you can quickly find:

### Indivdual sites visited

- Proportion of Hotels, Holiday Parks, etc visited
- Comparative Coverage of different post towns
- Analysis of individual post towns.
- Analysis of total distribution

Tourist Information & Events Distribution