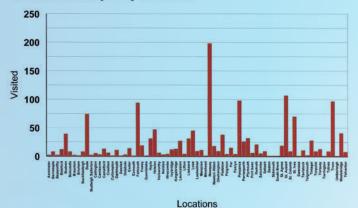

### Tourist Information & Events Distribution

**Distribution Analysis by Post Town** 

<section-header><section-header><section-header>

| in the nicture |
|----------------|
| in the picture |
|                |
|                |
|                |
|                |
|                |
|                |

reporting puts you

Distribution Reports

Our reporting system is designed to give you the level of detail that you require every time. From these simply yet accurately laid out reports you can quickly find:

### Indivdual sites visited

- Proportion of Hotels, Holiday Parks, etc visited
- Comparative Coverage of different post towns
- Analysis of individual post towns.
- Analysis of total distribution

Tourist Information & Events Distribution